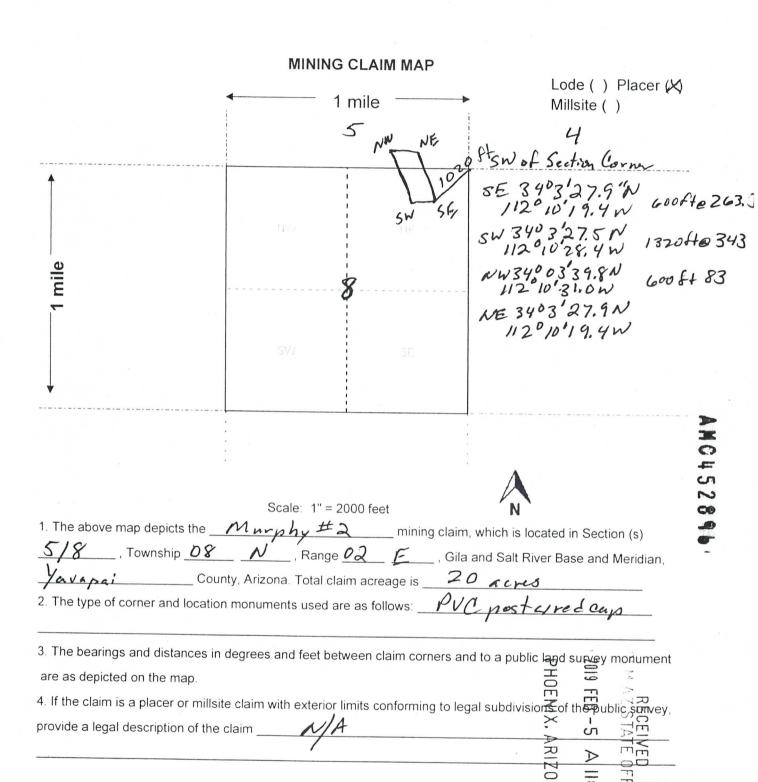

RECEIVED
REC

| LOCATION NOTICE FOR PLACER MINING CLAIM                                        |                                |                 |                           |             |
|--------------------------------------------------------------------------------|--------------------------------|-----------------|---------------------------|-------------|
| ☐ Amendment BLM Serial #                                                       |                                | 70              | 2                         | _2 <u>`</u> |
| NOTICE IS HEREBY GIVEN that the Marphy #2                                      | BLM                            | HOENIX, ARIZONA | ]]9 F                     | 3           |
| placer mining claim has been located by                                        | Date<br>Stamp                  | ×               | FEB -                     | REC<br>7 S  |
| Randall Goldment DIBIA Security whose current mailing                          | Stamp                          | . AF            | Ġ                         | TAT         |
| address is PD Box 677                                                          |                                | RIZC            | $\frac{\triangleright}{}$ | E OF        |
| Black Canyon City AZ 85324                                                     |                                | NA<br>A         | II: 42                    | OFFICE      |
| The general course of this claim is SE to NNW and                              | I it is situated in <u>Var</u> | apai            | 2                         | <u> </u>    |
| County, Arizona. This claim is 1320 feet in length and                         | feet in wid                    | dth.            |                           |             |
| 20acres Total Claim Acreage. This claim runs from the location mor             | nument on which this           | location        | notice                    | e is        |
| posted at the SE corner of the claim approximately 600 feet                    | in a Westerly di               | rection t       | to the                    |             |
| West end line and 1320 feet in a Northery direction to                         | the North end                  | d line T        | his cla                   | im is       |
| marked by four monuments, one at each corner of the claim.                     |                                |                 | The ordi                  |             |
| The location monument on which this notice is posted is situated within        | Section 8                      | Γοwnshi         | in                        |             |
| <u>N</u> , Range <u>N</u> , Gila Salt River Base and Meri                      |                                |                 |                           | 5505        |
| portions of the following legal subdivision(s) if located by legal subdivision |                                |                 |                           |             |
| 471-4                                                                          |                                |                 |                           | 5),         |
|                                                                                |                                |                 |                           |             |
| The locality of this claim with reference to some natural chicat or narms      |                                |                 |                           |             |
| The locality of this claim with reference to some natural object or perma      |                                |                 |                           |             |
| (if any) concerning its locality are as follows:/A                             | ·····                          |                 |                           |             |
|                                                                                |                                |                 |                           |             |
| ,                                                                              | formation is shown or          | n the att       | tached                    | map.        |
| □ LOCATOR(s) 🛮 AGENT                                                           | any , 20 19.                   |                 |                           |             |
| 10                                                                             | 11 A 1 /                       | ,               | 1                         | 1 /         |
|                                                                                | 11 Perkins, 14                 | evin            | <u>C'</u> <u>C</u>        | 00/<        |
| Signature(s)                                                                   |                                |                 |                           | MCF102      |
| This form is available from the Arizo                                          | one Caological Survey          |                 |                           | uly 2014    |
| This form is available from the Arizo                                          | na Geologicai Survey           | and may         | ne rep                    | roduced     |